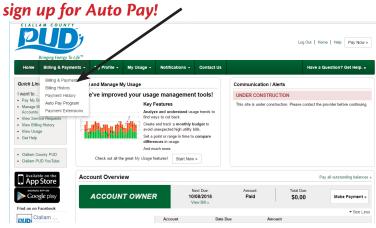

9. Once you select "Auto Pay Program" from the drop down menu under "Billing & Payments" you

will be taken to the Auto Pay Program screen. Here you will click on the "Sign Up For Auto Pay" link:

| PU                                                                                                 | D          |                  |                                                      |                                                  |                                     | Log Out   Home   Help Pay Nov                                                                                                                                 |
|----------------------------------------------------------------------------------------------------|------------|------------------|------------------------------------------------------|--------------------------------------------------|-------------------------------------|---------------------------------------------------------------------------------------------------------------------------------------------------------------|
| Bringing Ene<br>Home Billing &                                                                     | Payments - | My Profile -     | My Usage +                                           | Notifications -                                  | Contact Us                          | Have a Question? Get Help.                                                                                                                                    |
| Billing & Payments<br>Billing History<br>Payment History<br>Auto Pay Program<br>Payment Extensions |            | OCCOUNT<br>DWNER | Auto Pay, you no<br>month.<br>Are you looking fe     | ience of having your b<br>longer have to worry a | bout due dates or late fees since y | om yn burk account or card when you enoll in Auto Pay. With<br>our psynne ti automatically deducted from your account each<br>ir stored payment accurs, go to |
|                                                                                                    |            |                  | Accounts                                             |                                                  | Auto Pay Payment                    | Account What's this?                                                                                                                                          |
|                                                                                                    |            |                  | Utility Service<br>Account XXXX<br>Address, City, ST |                                                  | None                                | Sign Up For Auto Pay. »                                                                                                                                       |
| Billing & Payments                                                                                 | My Profile | e My Usage       | Notifications                                        | Contact Us                                       | 6                                   | Call Us: 360-452-5                                                                                                                                            |