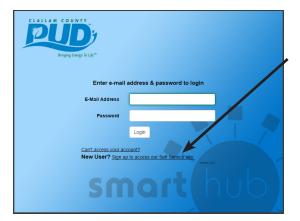

## 2. Click on the link next to "New User?"

3. Enter your information (Important: Do not include the dash and extra digit in your account number as shown on old bills) then click "Submit".

| Evinging Energy To Life* |                            | New User Registration                   |
|--------------------------|----------------------------|-----------------------------------------|
|                          | To register as a new user, | please enter the following information. |
|                          | Account Number             |                                         |
|                          | Last Name or<br>Business   |                                         |
|                          | E-Mail Address             |                                         |
|                          |                            | Submit Reset Cancel                     |

5. You will receive a confirmation screen indicating that a temporary password has been sent to the email address you provided at registration. Check your email, copy the password, then return to this screen and click "Login". (If you closed this window already, simply return to the PUD's website and click on the "Account Access" button again.