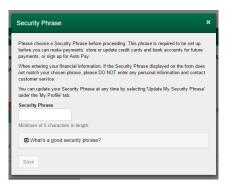

7. A pop up form will appear asking you to establish a security phrase. Enter your phrase and click "Save".

8. Congratulations - you are now enrolled! You will be taken to the main screen. Here you can